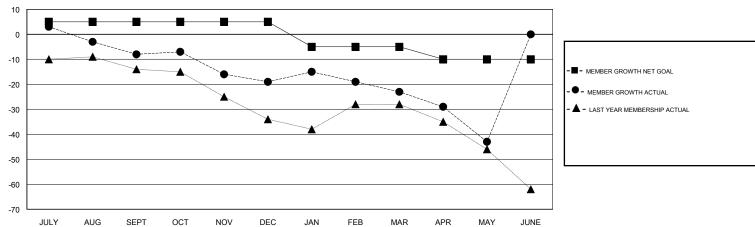

# GMT: JOOST PAIJMANS LOCATION ENGLAND

| Clubs                 |               |           |               | Members               |                           |                         |                                              |
|-----------------------|---------------|-----------|---------------|-----------------------|---------------------------|-------------------------|----------------------------------------------|
| RESULTS FOR 2017-2018 |               |           |               | RESULTS FOR 2017-2018 |                           |                         |                                              |
| QUARTER               | NEW CLUB GOAL | NEW CLUBS | DROPPED CLUBS | QUARTER               | MEMBER GROWTH NET<br>GOAL | MEMBER GROWTH<br>ACTUAL | DROPPED MEMBERS ACTUAL (including transfers) |
| JULY/AUG/SEPT         | 0             | 0         | 1             | JULY/AUG/SEPT         | 5                         | 19                      | 25                                           |
| OCT/NOV/DEC           | 0             | 0         | 0             | OCT/NOV/DEC           | 0                         | 19                      | 26                                           |
| JAN/FEB/MAR           | 0             | 0         | 0             | JAN/FEB/MAR           | -10                       | 20                      | 22                                           |
| APR/MAY/JUNE          | 0             | 0         | 0             | APR/MAY/JUNE          | -5                        | 9                       | 28                                           |

### GOALS AND ACTUAL MEMBERS CUMULATIVE

| DROPPED CLUBS: 1  DROPPED MEMBERS |         | 23 CLUBS OF 47 ADDED 1 OR MORE  NEW MEMBERS  MALE  664 (79  FEMALE  213 (20  Women Percentage Fiscal Year Goals) |                                 |     |
|-----------------------------------|---------|------------------------------------------------------------------------------------------------------------------|---------------------------------|-----|
| DECEASED                          | 21      | CLICK HERE FOR CUMULATIVE                                                                                        | TOTAL FAMILY UNIT MEMBERS       | 105 |
| CLUB CANCELLED OTHER              | 0<br>80 | MEMBERSHIP DATA                                                                                                  | FAMILY MEMBERS PAYING HALF DUES | 53  |
| TOTAL                             | 101     |                                                                                                                  |                                 |     |